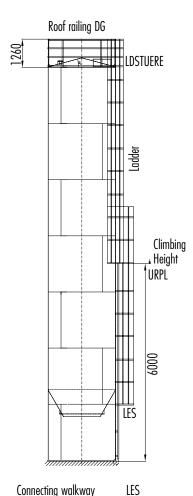

## **Design example**

| Description            |                                                                                                                                                                            | Article no. |
|------------------------|----------------------------------------------------------------------------------------------------------------------------------------------------------------------------|-------------|
| DG                     | Roof railing 1200 high with handrail, 2 knee rails and a skirting board incl. mounting on the silo roof                                                                    |             |
| DG 24                  | Silo diameter d = 2400                                                                                                                                                     | DG 24       |
| DG 30                  | Silo diameter d = 3000                                                                                                                                                     | DG 30       |
| DG 35                  | Silo diameter d = 3500                                                                                                                                                     | DG 35       |
| DG 42                  | Silo diameter d = 4200                                                                                                                                                     | DG 42       |
| VS                     | Connecting walkway with rail 1200 high, 800 wide, made of aluminium chequer plate                                                                                          |             |
| VS 3                   | up to silo distance 300                                                                                                                                                    | VS 3        |
| VS 6                   | up to silo distance 600                                                                                                                                                    | VS 6        |
| VS 9                   | up to silo distance 900                                                                                                                                                    | VS 9        |
| VS 12                  | up to silo distance 1200                                                                                                                                                   | VS 12       |
| VS 15                  | up to silo distance 1500                                                                                                                                                   | VS 15       |
| VS 20                  | up to silo distance 2000                                                                                                                                                   | VS 20       |
| VS 25                  | up to silo distance 2500                                                                                                                                                   | VS 25       |
| VS 30                  | up to silo distance 3000                                                                                                                                                   | VS 30       |
| VS 35                  | up to silo distance 3500                                                                                                                                                   | VS 35       |
| L                      | Ladder with back protection and silo mounting,<br>total length of ladder = silo measurement b + 1m                                                                         | L           |
| URPL                   | Resting platform for ladder "L" mandatory for heights of more<br>than 10 m that have to be climbed, integrated in ladder<br>Design example (according to DIN EN ISO 14122) |             |
| Silo height up to 10 m | no URPL                                                                                                                                                                    | URPL        |
| Silo height 10-12 m    | one URPL                                                                                                                                                                   |             |
| Silo height 12 - 18 m  | two URPL                                                                                                                                                                   |             |
| Silo height 18-24 m    | three URPL                                                                                                                                                                 |             |
| Silo height 24-30 m    | four URPL                                                                                                                                                                  |             |
| LES                    | Entrance clossure for ladder "L" with padlock                                                                                                                              | LES         |
| LDSTUERE               | Safety door as fall prevention at ladder exit                                                                                                                              | LDSTUERE    |
| LOR                    | Ladder without safety cage 2 m, 2.5 m, 3 m long                                                                                                                            | LOR         |
| LORB                   | Hangars on more silos for ladder "LOR"                                                                                                                                     | LORB        |
|                        |                                                                                                                                                                            |             |

All measurements in mm.