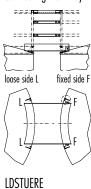

## **Design example**

| Description            |                                                                                                                                                                            | Article no. |
|------------------------|----------------------------------------------------------------------------------------------------------------------------------------------------------------------------|-------------|
| DG                     | Roof railing 1200 high with handrail, 2 knee rails and a skirting board incl. mounting on the silo roof                                                                    |             |
| DG 24                  | Silo diameter d = 2400                                                                                                                                                     | DG 24       |
| DG 30                  | Silo diameter d = 3000                                                                                                                                                     | DG 30       |
| DG 35                  | Silo diameter d = 3500                                                                                                                                                     | DG 35       |
| DG 42                  | Silo diameter d = 4200                                                                                                                                                     | DG 42       |
| VS                     | Connecting walkway with rail 1200 high, 800 wide, made of aluminium chequer plate                                                                                          |             |
| VS 3                   | up to silo distance 300                                                                                                                                                    | VS 3        |
| VS 6                   | up to silo distance 600                                                                                                                                                    | VS 6        |
| VS 9                   | up to silo distance 900                                                                                                                                                    | VS 9        |
| VS 12                  | up to silo distance 1200                                                                                                                                                   | VS 12       |
| VS 15                  | up to silo distance 1500                                                                                                                                                   | VS 15       |
| VS 20                  | up to silo distance 2000                                                                                                                                                   | VS 20       |
| VS 25                  | up to silo distance 2500                                                                                                                                                   | VS 25       |
| VS 30                  | up to silo distance 3000                                                                                                                                                   | VS 30       |
| VS 35                  | up to silo distance 3500                                                                                                                                                   | VS 35       |
| L                      | Ladder with back protection and silo mounting,<br>total length of ladder = silo measurement b + 1m                                                                         | L           |
| URPL                   | Resting platform for ladder "L" mandatory for heights of more<br>than 10 m that have to be climbed, integrated in ladder<br>Design example (according to DIN EN ISO 14122) |             |
| Silo height up to 10 m | no URPL                                                                                                                                                                    | URPL        |
| Silo height 10-12 m    | one URPL                                                                                                                                                                   |             |
| Silo height 12 - 18 m  | two URPL                                                                                                                                                                   |             |
| Silo height 18-24 m    | three URPL                                                                                                                                                                 |             |
| Silo height 24-30 m    | four URPL                                                                                                                                                                  |             |
| LES                    | Entrance clossure for ladder "L" with padlock                                                                                                                              | LES         |
| LDSTUERE               | Safety door as fall prevention at ladder exit                                                                                                                              | LDSTUERE    |
| LOR                    | Ladder without safety cage 2 m, 2.5 m, 3 m long                                                                                                                            | LOR         |
| LORB                   | Hangars on more silos for ladder "LOR"                                                                                                                                     | LORB        |
|                        |                                                                                                                                                                            |             |