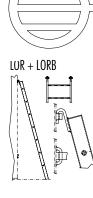

## **Design example**

| Description            |                                                                                                                                                                            | Article no. |
|------------------------|----------------------------------------------------------------------------------------------------------------------------------------------------------------------------|-------------|
| DG                     | Roof railing 1200 high with handrail, 2 knee rails and a skirting board incl. mounting on the silo roof                                                                    |             |
| DG 24                  | Silo diameter d = 2400                                                                                                                                                     | DG 24       |
| DG 30                  | Silo diameter d = 3000                                                                                                                                                     | DG 30       |
| DG 35                  | Silo diameter d = 3500                                                                                                                                                     | DG 35       |
| DG 42                  | Silo diameter d = 4200                                                                                                                                                     | DG 42       |
| VS                     | Connecting walkway with rail 1200 high, 800 wide, made of aluminium chequer plate                                                                                          |             |
| VS 3                   | up to silo distance 300                                                                                                                                                    | VS 3        |
| VS 6                   | up to silo distance 600                                                                                                                                                    | VS 6        |
| VS 9                   | up to silo distance 900                                                                                                                                                    | VS 9        |
| VS 12                  | up to silo distance 1200                                                                                                                                                   | VS 12       |
| VS 15                  | up to silo distance 1500                                                                                                                                                   | VS 15       |
| VS 20                  | up to silo distance 2000                                                                                                                                                   | VS 20       |
| VS 25                  | up to silo distance 2500                                                                                                                                                   | VS 25       |
| VS 30                  | up to silo distance 3000                                                                                                                                                   | VS 30       |
| VS 35                  | up to silo distance 3500                                                                                                                                                   | VS 35       |
| L                      | Ladder with back protection and silo mounting,<br>total length of ladder = silo measurement b + 1m                                                                         | L           |
| URPL                   | Resting platform for ladder "L" mandatory for heights of more<br>than 10 m that have to be climbed, integrated in ladder<br>Design example (according to DIN EN ISO 14122) |             |
| Silo height up to 10 m | no URPL                                                                                                                                                                    | URPL        |
| Silo height 10-12 m    | one URPL                                                                                                                                                                   |             |
| Silo height 12 - 18 m  | two URPL                                                                                                                                                                   |             |
| Silo height 18-24 m    | three URPL                                                                                                                                                                 |             |
| Silo height 24-30 m    | four URPL                                                                                                                                                                  |             |
| LES                    | Entrance clossure for ladder "L" with padlock                                                                                                                              | LES         |
| LDSTUERE               | Safety door as fall prevention at ladder exit                                                                                                                              | LDSTUERE    |
| LOR                    | Ladder without safety cage 2 m, 2.5 m, 3 m long                                                                                                                            | LOR         |
| LORB                   | Hangars on more silos for ladder "LOR"                                                                                                                                     | LORB        |
|                        |                                                                                                                                                                            |             |